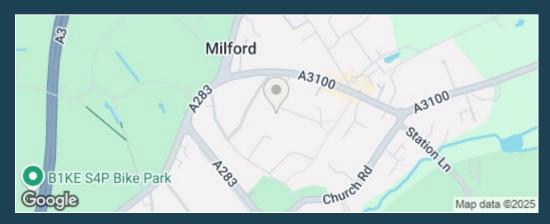

Main Line Station - 1 mile (Waterloo approx. 50/55 mins)

Village Centre - 0.2 miles Godalming - 2 miles

Infant School - 0.2 miles Junior School - 1.7 miles

Secondary School - 0.8 miles

Doctors - 0.2 miles Dentist - 0.2 miles

A3 - 0.7 miles M25 - 14.5 miles M3 - 14.5 miles

Council Tax Band - E Payable - £2890.22p EPC Rating - C

Directions: Leave Godalming in a southerly direction on the A3100 turning right at the roundabout by the Inn on the Lake and continuing on to Milford village. On reaching the mini roundabout at Milford, take the second exit and continue along the Portsmouth Road. The turning to Elmside will be found as the third turning on your left hand side. Continue along Elmside following the road round to the left and 37 Elmside will then be found as the 2nd property on your right.