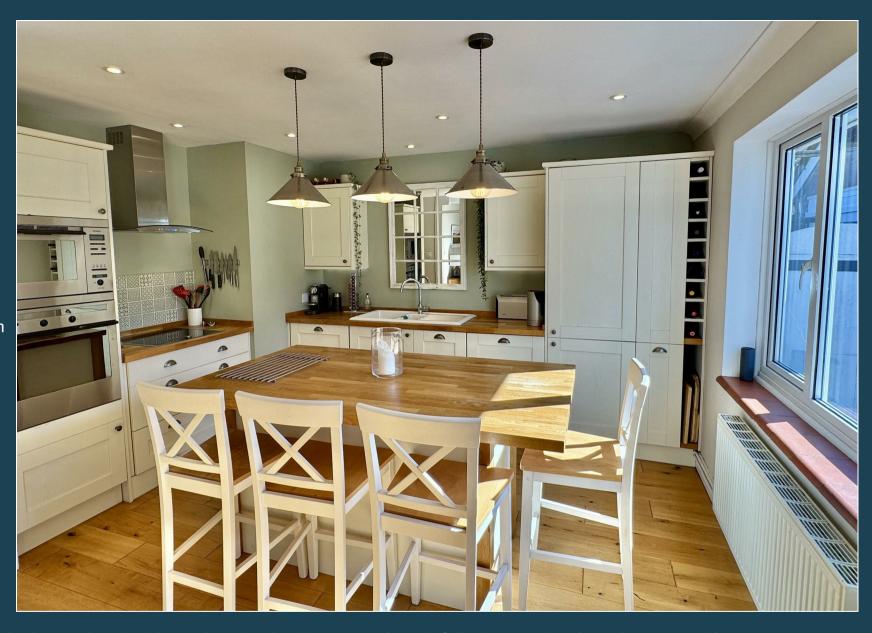

A superbly presented three bedroom detached bungalow that has been very thoughtfully designed and much improved by the present owner, creating a stylish, bright and well planned home. The property provides adaptable accommodation that includes a delightful sitting room with open fireplace, bespoke fitted kitchen, three bedrooms, bathroom and useful cloakroom/utility. There is also an attic that offers potential to create additional accommodation, subject to any necessary consents. Outside there is a driveway, detached garage and attractive south facing garden. The property occupies a great location set in a small cul de sac close to the village centre with its excellent shops, facilities, popular schools, bus routes and mainline station, as well as being close to much common and heathland.