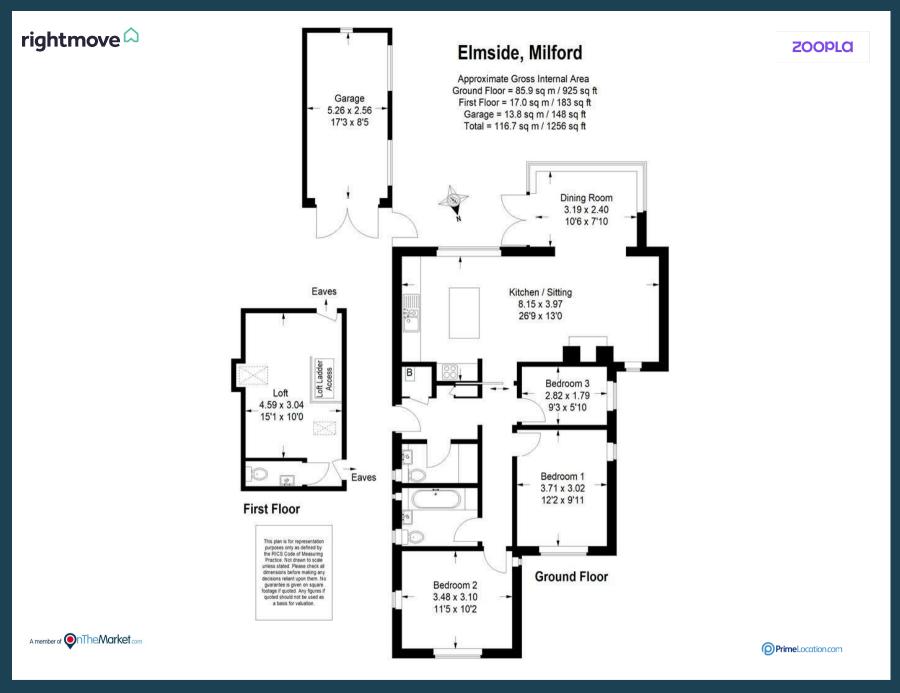

- Fntrance Hall
- Utility/Cloakroom
- Delightful Sitting Room
- Dining Room
- Stylish Bespoke FittedKitchen
- Three Bedrooms
- Bathroom
- Lined & Insulated Attic With Potential Conversion (STPP)
- Driveway & DetachedGarage
- Landscaped South FacingGarden

A superbly presented three bedroom detached bungalow that has been very thoughtfully designed and much improved by the present owner, creating a stylish, bright and well planned home. The property provides adaptable accommodation that includes a delightful sitting room with open fireplace, bespoke fitted kitchen, three bedrooms, bathroom and useful cloakroom/utility. There is also an attic that offers potential to create additional accommodation, subject to any necessary consents. Outside there is a driveway, detached garage and attractive south facing garden. The property occupies a great location set in a small cul de sac close to the village centre with its excellent shops, facilities, popular schools, bus routes and mainline station, as well as being close to much common and heathland.