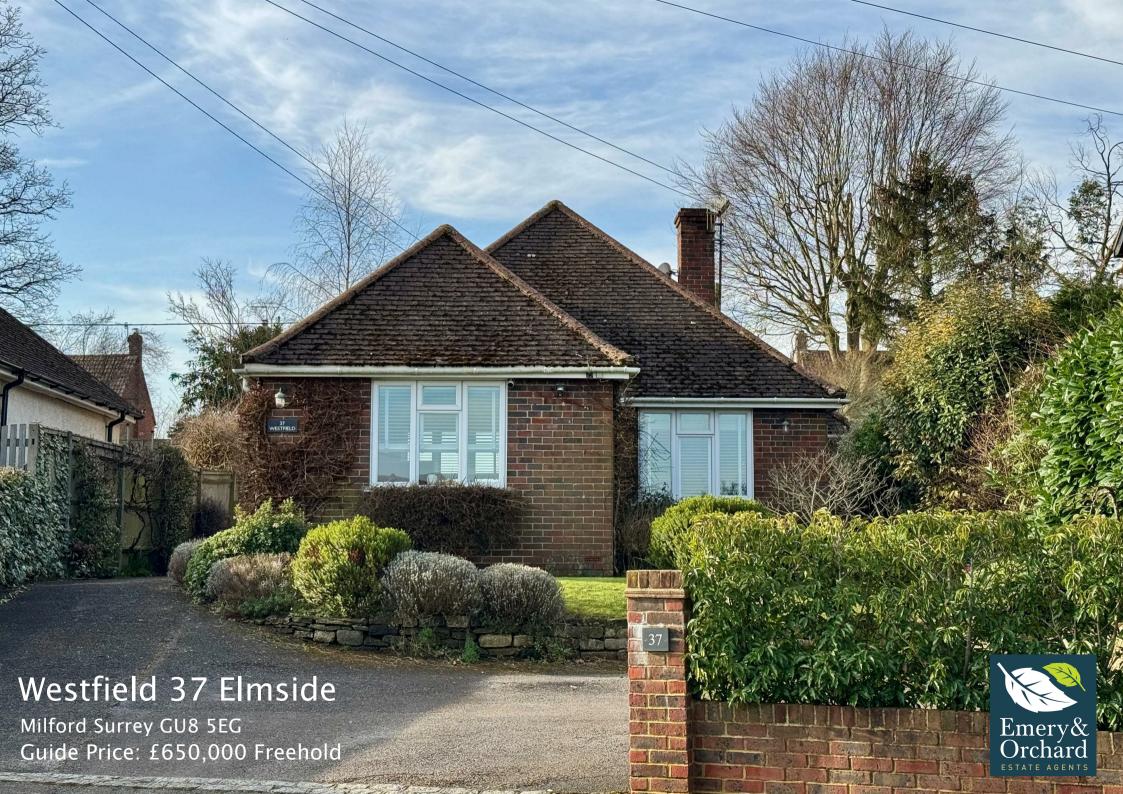

- Fntrance Hall
- Utility/Cloakroom
- Delightful Sitting Room
- Dining Room
- Stylish Bespoke FittedKitchen
- Three Bedrooms
- Bathroom
- Lined & Insulated Attic With Potential Conversion (STPP)
- Driveway & DetachedGarage
- Landscaped South FacingGarden

A superbly presented three bedroom detached bungalow that has been very thoughtfully designed and much improved by the present owner, creating a stylish, bright and well planned home. The property provides adaptable accommodation that includes a delightful sitting room with open fireplace, bespoke fitted kitchen, three bedrooms, bathroom and useful cloakroom/utility. There is also an attic that offers potential to create additional accommodation, subject to any necessary consents. Outside there is a driveway, detached garage and attractive south facing garden. The property occupies a great location set in a small cul de sac close to the village centre with its excellent shops, facilities, popular schools, bus routes and mainline station, as well as being close to much common and heathland.